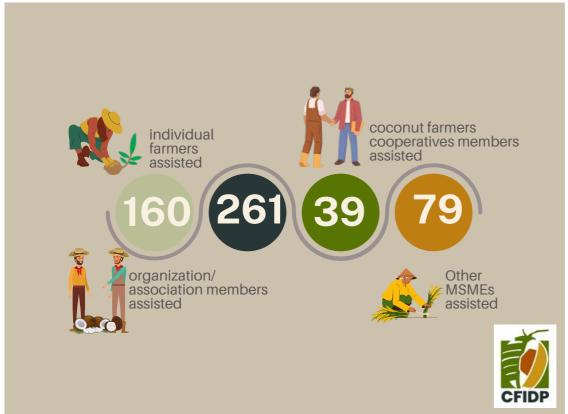

## Five MisOc ARBOS receive assistance from DTI CARP

Writer: Margie G. Baldezamo

Five Agrarian Reform Beneficiary Organizations (ARBOs) from Misamis Occidental received technical and funding assistance to ensure the quality and safe manufacturing of their products.

The five ARBOs were among the 10 MSME-beneficiaries assisted under Department of Trade and Industry (DTI) Misamis Occidental's Comprehensive Agrarian Reform Program (CARP) and in collaboration with the Coconut Farmers and Industry Development Program (CFIDP).

CARP is a special program created by virtue of the Republic Act No. 6657 or the Philippine Comprehensive Agrarian Reform Law of 1988. The act institutes a Comprehensive Agrarian Reform Program to promote social justice and industrialization, providing the mechanism for its implementation, and for other purposes.

Each ARBO received one unit of hand-held inkjet code printer; personal protective attire (PPA) specifically for food manufacturing; and one-time supply of hairnets, face masks, latex hand gloves, manufacturing gowns, aprons, hand towels, and safety shoes.

In addition, they were provided with technical advisories on food safety and good manufacturing through in-house consultation with a food safety specialist hired by the government agency. Their products also underwent nutritional analysis and microbiological laboratory testing for quality assurance and food safety to prepare them for market launching.

Aside from the recent interventions, the five ARBO-beneficiaries have received support through capacity-building trainings, advisories and product promotion, and market access.

The ARBO-beneficiaries are DALICAPAN Agrarian Reform Beneficiaries Multi-Purpose Cooperative (DARBEMUCO) and Macabayao Women's Association, Incorporated (MWAI) that produce coconut sugar products; and Caniangan Agrarian Reform Multi-Purpose Cooperative (CARMPC), MAMSINSETI Agrarian Reform Community Cooperative, and Dullan Norte Agrarian Reform Cooperative (DULNARC) that produce virgin coconut oil.

With the continuous support from DTI Misamis Occidental CARP, the ARBOs are expected to create label and packaging at par with commercial brands and produce safe and quality coconut food products from Agrarian Reform Communities (ARCs)