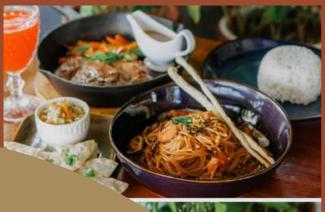

#### **ALEX** RESTOBAR

Alex RestoBar is a Baja-inspired restaurant that offers a mix of Local, Filipino, Asian and Western dishes. Alex's version of the local dish Chicken Surol, Crispy Kare-Kare, Beef Shank are just a few of our bestsellers which captured the tastebuds of local and foreign tourists who visit Camiguin.

It also serves and uses Sabroso, Camiguin's Finest Tsokolate (Tableya) made from 100% pure cacao in some of their local drinks and desserts - Healthy Guilt-Free Hot Chocolate, Sabroso banana split Shake, Sabroso Bibingka Tableya Pancakes.