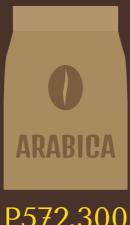

Six coffee growers in Bukidnon generated P604,750 in sales during a face-to-face auction in the first Northern Mindanao Coffee Quality Competition in Malaybalay, Bukidnon last March 18, 2023.

P572,300

P135,700 (P2,300 per kilo) AIZA INAHAN (BMMPC) (SECOND PLACE)

P100,300 (P1,700 per kilo) ARNOLD PINA (BMMPC) (THIRD PLACE)

P94,400 (P1,600 per kilo) MARION INAHAN (BMMPC) (FOURTH PLACE)

P88,500 (P1,500 per kilo) JOANNAH DUMAQUITA (MILFACO) (FIFTH PLACE)

P32,450

P32,450 (P550 per kilo) PRIMITIVA MAHUMOT (BMMPC) (FIRST PLACE)