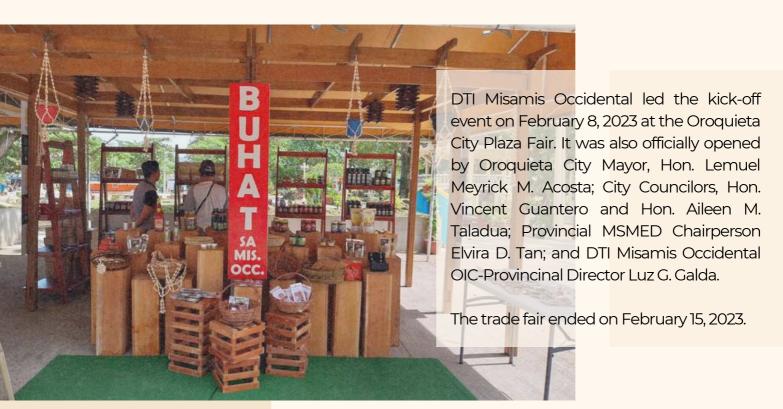

# MISOC CREATIONS STAR IN OROQUIETA TRADE FAIR

Photos from DTI Misamis Occidental

Seven farmers from Pangantucan, Bukidnon were awarded for their quality coffee beans during the first Northern Mindanao Coffee Quality Competition. The awarding was held in Malaybalay, Bukidnon last March 18, 2023.