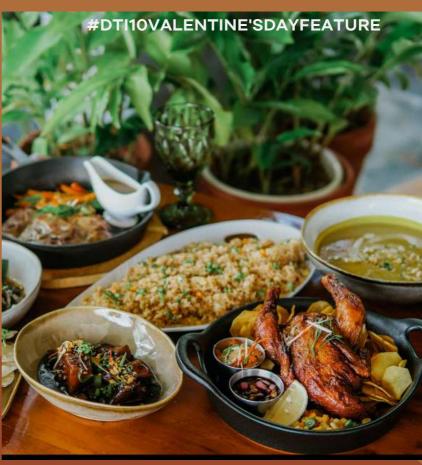

#### **ALEX** RESTOBAR

Alex RestoBar is a Baja-inspired restaurant that offers a mix of Local, Filipino, Asian and Western dishes. Alex's version of the local dish Chicken Surol, Crispy Kare-Kare, Beef Shank are just a few of our bestsellers which captured the tastebuds of local and foreign tourists who visit Camiguin.

It also serves and uses Sabroso, Camiguin's Finest Tsokolate (Tableya) made from 100% pure cacao in some of their local drinks and desserts - Healthy Guilt-Free Hot Chocolate, Sabroso banana split Shake, Sabroso Bibingka Tableya Pancakes.