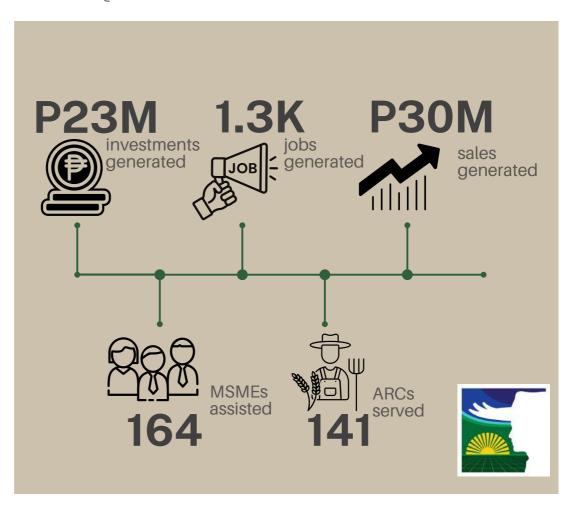

## Five MisOc ARBOS receive assistance from DTI CARP

Writer: Margie G. Baldezamo

Five Agrarian Reform Beneficiary Organizations (ARBOs) from Misamis Occidental received technical and funding assistance to ensure the quality and safe manufacturing of their products.

The five ARBOs were among the 10 MSME-beneficiaries assisted under Department of Trade and Industry (DTI) Misamis Occidental's Comprehensive Agrarian Reform Program (CARP) and in collaboration with the Coconut Farmers and Industry Development Program (CFIDP).

With the continuous support from DTI Misamis Occidental CARP, the ARBOs are expected to create label and packaging at par with commercial brands and produce safe and quality coconut food products from Agrarian Reform Communities (ARCs)