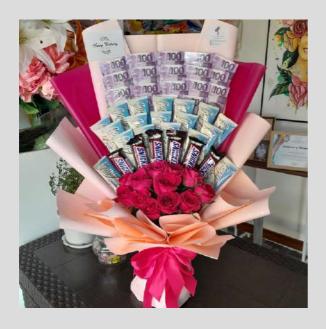

#### **ALEX** RESTOBAR

Alex RestoBar is a Baja-inspired restaurant that offers a mix of Local, Filipino, Asian and Western dishes. Alex's version of the local dish Chicken Surol, Crispy Kare-Kare, Beef Shank are just a few of our bestsellers which captured the tastebuds of local and foreign tourists who visit Camiguin.

It also serves and uses Sabroso, Camiguin's Finest Tsokolate (Tableya) made from 100% pure cacao in some of their local drinks and desserts - Healthy Guilt-Free Hot Chocolate, Sabroso banana split Shake, Sabroso Bibingka Tableya Pancakes.

PLARIDEL ST., POBLACION, MAMBAJAO, CAMIGUIN

0929 810 3291

islandbloomflowershop@gmail.com

@IslandBloomFlowerShop

#DTI10VALENTINE'SDAYFEATURE