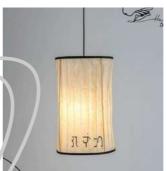

A local manufacturer and exporter of sustainable products has joined a roster of exhibitors in one of the largest international trade fairs for consumer goods.

Oro Handmade Innovations, Inc., based in Barra, Opol, Misamis Oriental, is known for creating sustainable products using abaca fiber, pineapple leaves, bamboo, and rattan.

Among its products, its world-class lamps made with indigenous materials were proudly displayed in the Philippine Pavilion at the Ambiente 2023 in Frankfurt, Germany last February 3-7, 2023.

It is one of the participating exhibitors in the home, fashion, and lifestyle (HFL) industries showcased under the DesignPhilippines brand.

Photos from Nicole Cabanlet Designs Facebook Page; Oro Handmade Innovations Inc. Facebook Page; Ambiente Website

The same biodegradable and organic lamps of Oro Handmade made of pinyapel, banana paper, and other indigenous materials were featured last January 19-23, 2023 in Maison et Objet, a prestigious French trade fair for interior design and held bi-annually in Paris. It has also been described as one of the important European events for interior design.