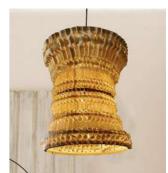

A local manufacturer and exporter of sustainable products has joined a roster of exhibitors in one of the largest international trade fairs for consumer goods.

Oro Handmade Innovations, Inc., based in Barra, Opol, Misamis Oriental, is known for creating sustainable products using abaca fiber, pineapple leaves, bamboo, and rattan.

Among its products, its world-class lamps made with indigenous materials were proudly displayed in the Philippine Pavilion at the Ambiente 2023 in Frankfurt, Germany last February 3-7, 2023.

It is one of the participating exhibitors in the home, fashion, and lifestyle (HFL) industries showcased under the DesignPhilippines brand.

Photos from Nicole Cabanlet Designs Facebook Page; Oro Handmade Innovations Inc. Facebook Page; Ambiente Website

The same biodegradable and organic lamps of Oro Handmade made of pinyapel, banana paper, and other indigenous materials were featured last January 19-23, 2023 in Maison et Objet, a prestigious French trade fair for interior design and held bi-annually in Paris. It has also been described as one of the important European events for interior design.