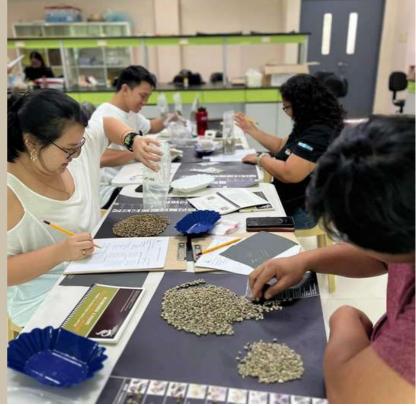

# MISOC CREATIONS STAR IN OROQUIETA TRADE FAIR

Photos from DTI Misamis Occidental

Seven farmers from Pangantucan, Bukidnon were awarded for their quality coffee beans during the first Northern Mindanao Coffee Quality Competition. The awarding was held in Malaybalay, Bukidnon last March 18, 2023.

The competition was held on March 14-17, 2023 at the Coffee Cupping Laboratory of Central Mindanao University (CMU), Bukidnon.

Twenty-one Arabica and Robusta coffee beans from Bukidnon and Misamis Oriental were submitted as official entries.