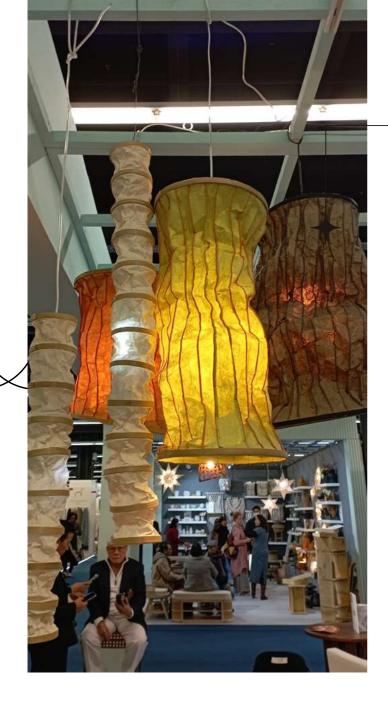

A local manufacturer and exporter of sustainable products has joined a roster of exhibitors in one of the largest international trade fairs for consumer goods.

Oro Handmade Innovations, Inc., based in Barra, Opol, Misamis Oriental, is known for creating sustainable products using abaca fiber, pineapple leaves, bamboo, and rattan.

Among its products, its world-class lamps made with indigenous materials were proudly displayed in the Philippine Pavilion at the Ambiente 2023 in Frankfurt, Germany last February 3-7, 2023.

It is one of the participating exhibitors in the home, fashion, and lifestyle (HFL) industries showcased under the DesignPhilippines brand.

#### **Product Catalog**

With the theme, "Moving the Future," Ambiente aims to showcase a unique mix of ideas and product from over 4,700 exhibitors across the globe. It is the first comeback of the show after a three-year break.

Photos from Nicole Cabanlet Designs Facebook Page; Oro Handmade Innovations Inc. Facebook Page; Ambiente Website

The same biodegradable and organic lamps of Oro Handmade made of pinyapel, banana paper, and other indigenous materials were featured last January 19-23, 2023 in Maison et Objet, a prestigious French trade fair for interior design and held bi-annually in Paris. It has also been described as one of the important European events for interior design.