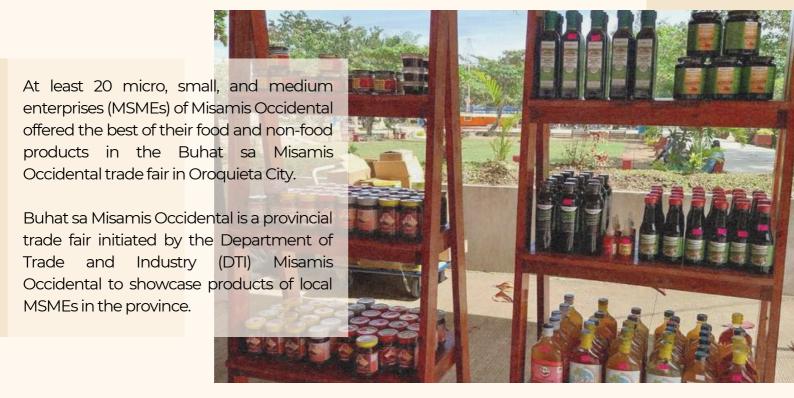

# MISOC CREATIONS STAR IN OROQUIETA TRADE FAIR

Photos from DTI Misamis Occidental

Seven farmers from Pangantucan, Bukidnon were awarded for their quality coffee beans during the first Northern Mindanao Coffee Quality Competition. The awarding was held in Malaybalay, Bukidnon last March 18, 2023.