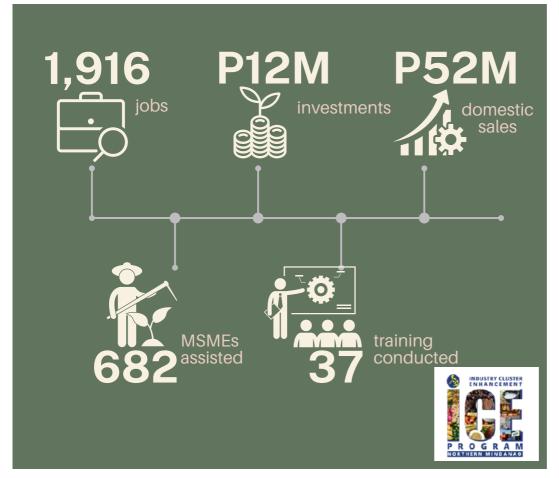

#### Trabaho | Negosyo

CY 2023 1ST QUARTER ACCOMPLISHMENTS

Comprehensive Agrarian Reform Program (CARP)

Industry Cluster Enhancement (ICE) Program