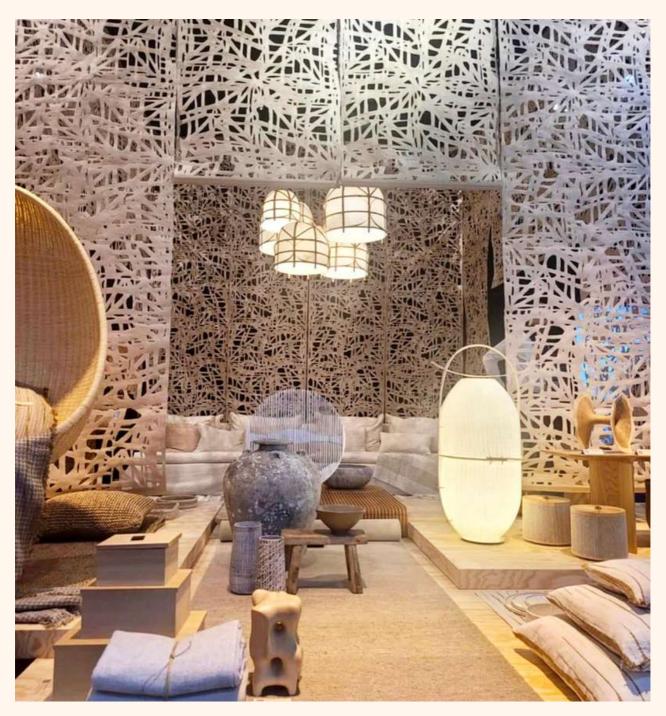

A local manufacturer and exporter of sustainable products has joined a roster of exhibitors in one of the largest international trade fairs for consumer goods.

Oro Handmade Innovations, Inc., based in Barra, Opol, Misamis Oriental, is known for creating sustainable products using abaca fiber, pineapple leaves, bamboo, and rattan.

Among its products, its world-class lamps made with indigenous materials were proudly displayed in the Philippine Pavilion at the Ambiente 2023 in Frankfurt, Germany last February 3-7, 2023.

It is one of the participating exhibitors in the home, fashion, and lifestyle (HFL) industries showcased under the DesignPhilippines brand.

Photos from Nicole Cabanlet Designs Facebook Page; Oro Handmade Innovations Inc. Facebook Page; Ambiente Website

The same biodegradable and organic lamps of Oro Handmade made of pinyapel, banana paper, and other indigenous materials were featured last January 19-23, 2023 in Maison et Objet, a prestigious French trade fair for interior design and held bi-annually in Paris. It has also been described as one of the important European events for interior design.