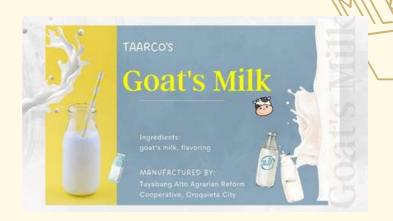

#### Agrarian reform beneficiary preps local product for bigger market

Writer: Ralph Mcneil C. Baul

An agrarian reform beneficiary organization (ARBO) in Oroquieta City prepares to penetrate a larger market by enhancing the entrepreneurial skills of its members through counseling business for development and improvement packaging and labeling.

Tuyabang Alto Agrarian Reform Cooperative (TAARCO) currently has 183 members. It is a recipient of the Village Level Farm-focused Enterprise Development (VLFED) Convergence on Livelihood Assistance for Agrarian Reform Beneficiaries (ARBs) Project (CLAAP) programs run by the Department of Agrarian Reform (DAR) in collaboration with the Department of Social Welfare and Development (DSWD).

The cooperative produces coco coir, nito, and bagon handicrafts and processes herbal blends. It also offers a butcher service; trade in rice, copra, and consumer goods, and production of goat milk.

It was granted by the National Dairy Authority with imported goats breed which are the sources of the produced milk it sells in the local market.

In 2021, TAARCO was assisted by the Department of Trade and Comprehensive Agrarian Reform Program (DTI CARP) through the Shared Service Facilities (SSF) program to relieve the cooperative's burden of having to travel downtown just to grind its raw materials and cut travelling costs.

The SSF project was intended to provide the cooperative with a set of machines to be used for processing their herbal blend products and to address issues on product quality brought on by uneven roasting, leading to subpar results.

Skills building and business management training were additionally provided by DTI CARP to continue strengthening the member's entrepreneurial capacities. Through the additional trainings, members were taught to be better equipped in managing the many enterprises of the cooperative, including its consumer store, copra trading business, pig butchery, microfinance organization, and new dairy processing venture.

TAARCO continues as it recently received a processing machinery and equipment Malunggay-Corn Blend, one of the viable products under the new Agri-Enterprise Development, and business counseling and services for product packaging and labeling development and improvement.

"I'm grateful for the sacrifices made by everyone who supports the organization, from the management." employees to Ann cooperative member and daughter of TAARCO Manager Rodioso Gabi, said.

"They gave us new information and insight on how to manage our cooperative and keep it afloat. We are now prepared to embark on larger markets and new levels of opportunities."