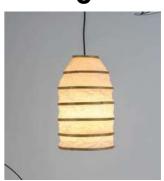

A local manufacturer and exporter of sustainable products has joined a roster of exhibitors in one of the largest international trade fairs for consumer goods.

Oro Handmade Innovations, Inc., based in Barra, Opol, Misamis Oriental, is known for creating sustainable products using abaca fiber, pineapple leaves, bamboo, and rattan.

Among its products, its world-class lamps made with indigenous materials were proudly displayed in the Philippine Pavilion at the Ambiente 2023 in Frankfurt, Germany last February 3-7, 2023.

It is one of the participating exhibitors in the home, fashion, and lifestyle (HFL) industries showcased under the DesignPhilippines brand.

Photos from Nicole Cabanlet Designs Facebook Page; Oro Handmade Innovations Inc. Facebook Page; Ambiente Website

The same biodegradable and organic lamps of Oro Handmade made of pinyapel, banana paper, and other indigenous materials were featured last January 19-23, 2023 in Maison et Objet, a prestigious French trade fair for interior design and held bi-annually in Paris. It has also been described as one of the important European events for interior design.