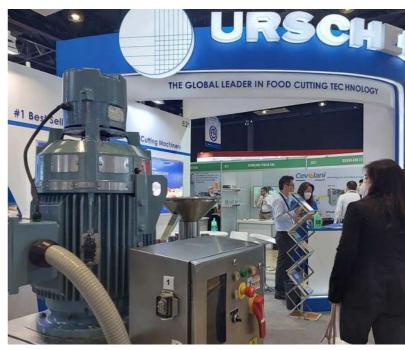

#### DTI-10 joins ProPak Philippines

Department of Trade and Industry (DTI) Region 10's Trade Promotions Officers and Bids and Awards Committee supported ProPak Philippines 2023 as delegates last February 1-3, 2023 at the World Trade Center Metro Manila, Pasay.

ProPak Philippines is the leading international processing and packaging trade event in the Philippines.

More than а hundred local and international manufacturers and suppliers showcased the latest machinery, technology, and materials in sectors of packaging, processing, quality assurance, test and measurement and related fields of automation, transportation, storage, refrigeration, ingredients, labeling, and even pollution control.

Learning sessions on the latest industry topics, trends, regulations, and solutions were additionally offered.

DTI-10 hopes to echo the experience to MSMEs in the region for their packaging and labeling needs to help improve their local products.

The exhibition focused on three major themes: Sustainability, Automation, and Packaging Design. It was organized by Informa Markets and supported by different national government agencies and private organizations.